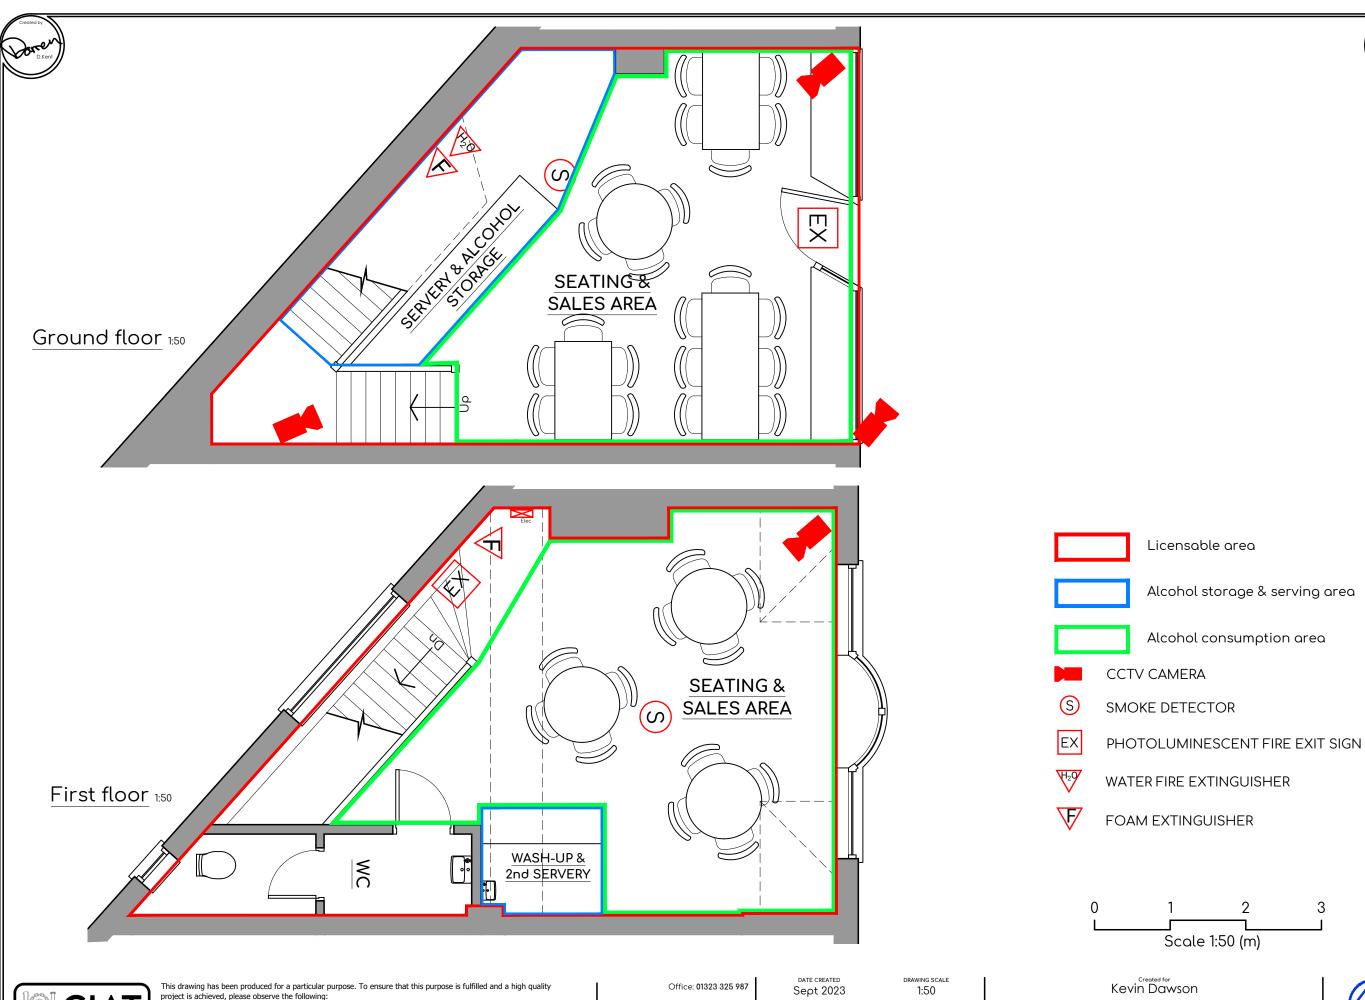

project is achieved, please observe the following:

All dimensions shown are to be checked on site before work commences

All dimensions shown are to be checked on site before work commences.

Any service locations are to be checked on site before work commences.

Any beams or lintels must be measured on site before supply, and in all cased deferred to the engineers specification.

Any discrepancies or errors found on this drawing MUST be reported to its originator immediately, to comply with any insurances or guarantees.

All goods, materials and workmanship are to comply with the current Building Regulations and any other requirements as the local/statutory authorities' enforcement officer may consider necessary.

IF IN DOUBT ABOUT ANY ELEMENT OF THIS DRAWING, CALL SUPPLIER IMMEDIATE